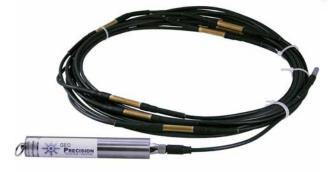

## M-Log5W-STRING (digital string sensor)

- pluggable thermistor string
- up to 25 string sensors
- up to 40 m cable length

www.cik-solutions.com

For more information, visit www.cik-solutions.com or contact us at info@cik-solutions.com