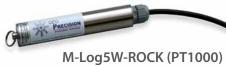

## M-Log5W-SIMPLE (PT1000)

- measure cap in steel (Ø 4 mm)

- cable length up to 200 cm

- thin tip for boreholes (Ø 5mm)