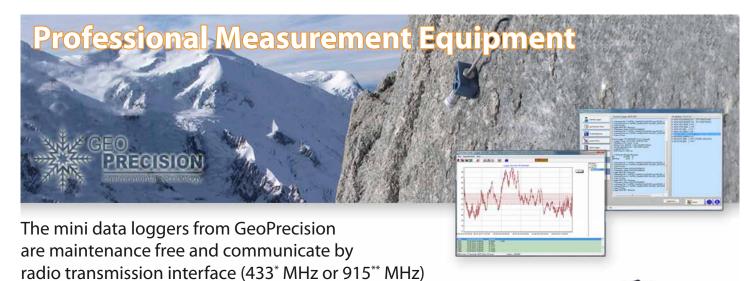

with CE certification for Europe

\*\* with FCC / CA certification for USA and Canada





## **TECHNICAL SPECIFICATIONS**

| dimension                | 120 x 20 mm (housing without sensor)                                                                                          |
|--------------------------|-------------------------------------------------------------------------------------------------------------------------------|
| housing                  | waterproof, black POM or stainless steel housing                                                                              |
| resolution               | 0.01°C (PT1000 Sensor), long term stability $\pm 0.1$ °C 0.065°C (digital string sensor)                                      |
| accuracy                 | $\pm 0.1^{\circ}\