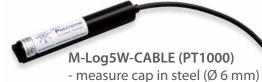

## M-Log5W-SIMPLE (PT1000)

- measure cap in steel (Ø 4 mm)

- cable length up to 200 cm

- thin tip for boreholes (Ø 5mm)